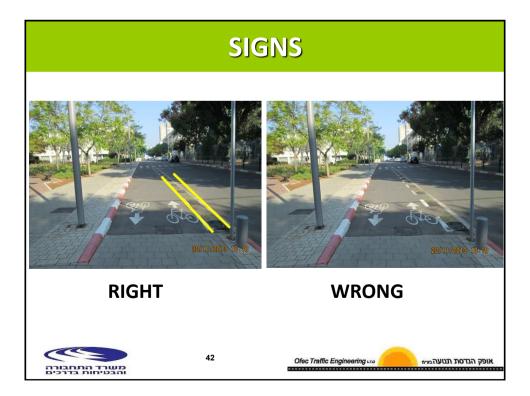

----------------------|
| BEFORE                                   | AFTER                                                                  |
| BICYCLES ARE FOR<br>CHILDRENS AND SPORTS | BICYCLES ARE MOSTLY AN<br>INDIVIDUAL WAY OF<br>TRANSPORTATION          |
| BICYCLES PLACE IS<br>ON THE SIDEWALK     | NO WAY – BICYCLES MUST<br>MOVE SEPARATLY FROM<br>PEDESTRIANS           |
| STREET CYCLING IS<br>DANGEROUS           | STREET CYCLING<br>SEPARATION DEPENDS ON<br>TRAFFIC VOLUME AND<br>SPEED |
| משרד התחבורה<br>הבטיחות בדרכים           | 7 Ofec Traffic Engineering אופק הנדטת תנועה בנים                       |





























## TRAILS IN OPEN PUBLIC SPACES

























## **BUS STOPS BY TRACKS**





## **BUS STOPS BY TRACKS**





## **BUS STOPS BY TRACKS**