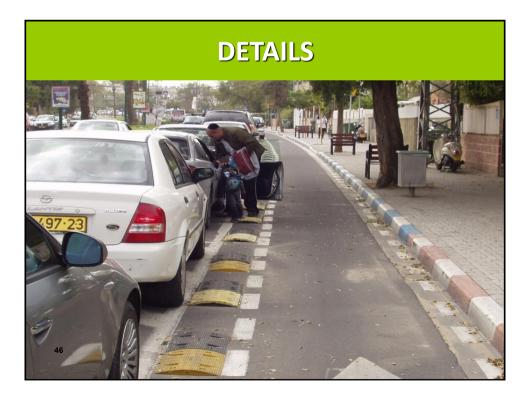

--------------|
| BEFORE                                   | AFTER                                                                  |
| BICYCLES ARE FOR<br>CHILDRENS AND SPORTS | BICYCLES ARE MOSTLY AN<br>INDIVIDUAL WAY OF<br>TRANSPORTATION          |
| BICYCLES PLACE IS<br>ON THE SIDEWALK     | NO WAY – BICYCLES MUST<br>MOVE SEPARATLY FROM<br>PEDESTRIANS           |
| STREET CYCLING IS<br>DANGEROUS           | STREET CYCLING<br>SEPARATION DEPENDS ON<br>TRAFFIC VOLUME AND<br>SPEED |
| משרד התחבורה<br>הבטיחות בדרכים           | 7 Ofec Traffic Engineering אופק הנדטת תנועה בנים                       |





























## TRAILS IN OPEN PUBLIC SPACES

























## **BUS STOPS BY TRACKS**





## **BUS STOPS BY TRACKS**





## **BUS STOPS BY TRACKS**