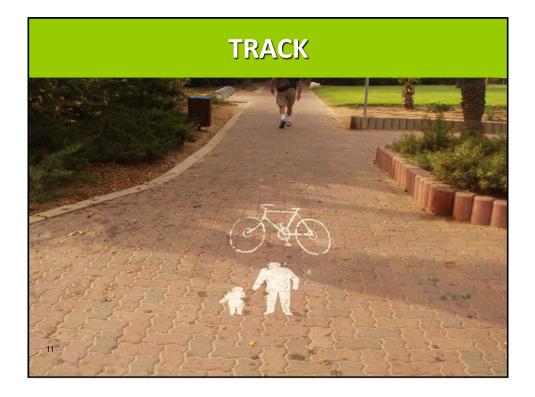

|                                                                        |
|------------------------------------------|------------------------------------------------------------------------|
| BEFORE                                   | AFTER                                                                  |
| BICYCLES ARE FOR<br>CHILDRENS AND SPORTS | BICYCLES ARE MOSTLY AN<br>INDIVIDUAL WAY OF<br>TRANSPORTATION          |
| BICYCLES PLACE IS<br>ON THE SIDEWALK     | NO WAY – BICYCLES MUST<br>MOVE SEPARATLY FROM<br>PEDESTRIANS           |
| STREET CYCLING IS<br>DANGEROUS           | STREET CYCLING<br>SEPARATION DEPENDS ON<br>TRAFFIC VOLUME AND<br>SPEED |
| משרד התחבורה<br>הבטיחות בדרכים           | 7 Ofec Traffic Engineering אופק הנדטת תנועה בנים                       |





























## TRAILS IN OPEN PUBLIC SPACES

























## **BUS STOPS BY TRACKS**





## **BUS STOPS BY TRACKS**





## **BUS STOPS BY TRACKS**