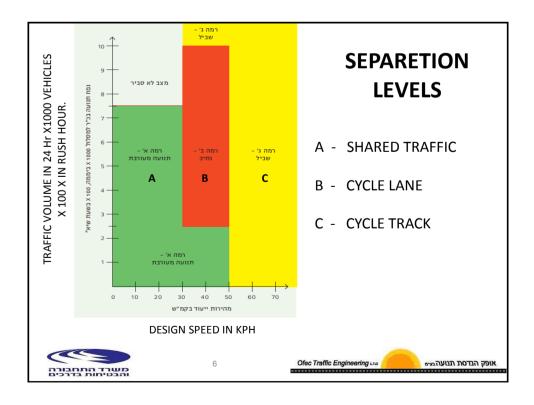

| CHANGING MIND SETTING IN ISRAEL          |                                                                        |
|------------------------------------------|------------------------------------------------------------------------|
| BEFORE                                   | AFTER                                                                  |
| BICYCLES ARE FOR<br>CHILDRENS AND SPORTS | BICYCLES ARE MOSTLY AN<br>INDIVIDUAL WAY OF<br>TRANSPORTATION          |
| BICYCLES PLACE IS<br>ON THE SIDEWALK     | NO WAY – BICYCLES MUST<br>MOVE SEPARATLY FROM<br>PEDESTRIANS           |
| STREET CYCLING IS<br>DANGEROUS           | STREET CYCLING<br>SEPARATION DEPENDS ON<br>TRAFFIC VOLUME AND<br>SPEED |
| משרד התחבורה<br>הבטיחות בדרכים           | 7 Ofec Traffic Engineering אופק הנדטת תנועה בנים                       |