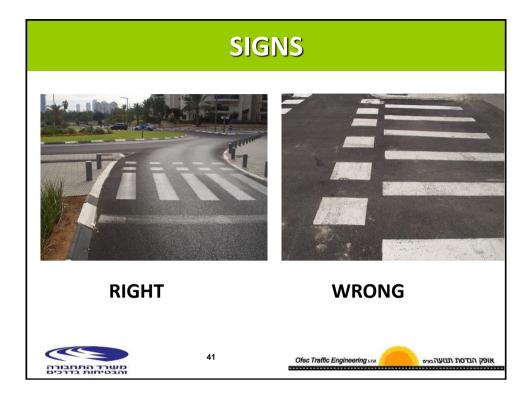

------------------------|
| BEFORE                                   | AFTER                                                                  |
| BICYCLES ARE FOR<br>CHILDRENS AND SPORTS | BICYCLES ARE MOSTLY AN<br>INDIVIDUAL WAY OF<br>TRANSPORTATION          |
| BICYCLES PLACE IS<br>ON THE SIDEWALK     | NO WAY – BICYCLES MUST<br>MOVE SEPARATLY FROM<br>PEDESTRIANS           |
| STREET CYCLING IS<br>DANGEROUS           | STREET CYCLING<br>SEPARATION DEPENDS ON<br>TRAFFIC VOLUME AND<br>SPEED |
| משרד התחבורה<br>הבטיחות בדרכים           | 7 Ofec Traffic Engineering אופק הנדטת תנועה בנים                       |





























## TRAILS IN OPEN PUBLIC SPACES

























## **BUS STOPS BY TRACKS**





## **BUS STOPS BY TRACKS**





## **BUS STOPS BY TRACKS**