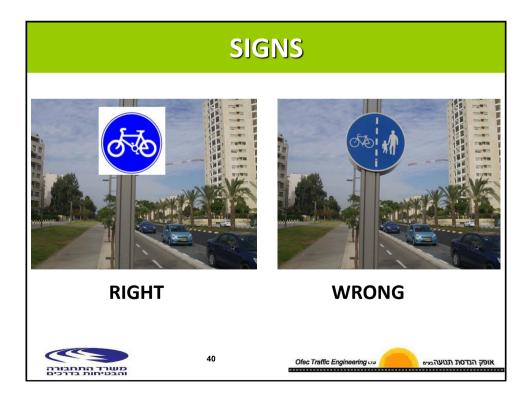

--------------------------|
| BEFORE                                   | AFTER                                                                  |
| BICYCLES ARE FOR<br>CHILDRENS AND SPORTS | BICYCLES ARE MOSTLY AN<br>INDIVIDUAL WAY OF<br>TRANSPORTATION          |
| BICYCLES PLACE IS<br>ON THE SIDEWALK     | NO WAY – BICYCLES MUST<br>MOVE SEPARATLY FROM<br>PEDESTRIANS           |
| STREET CYCLING IS<br>DANGEROUS           | STREET CYCLING<br>SEPARATION DEPENDS ON<br>TRAFFIC VOLUME AND<br>SPEED |
| משרד התחבורה<br>הבטיחות בדרכים           | 7 Ofec Traffic Engineering אופק הנדטת תנועה בנים                       |





























## TRAILS IN OPEN PUBLIC SPACES

























## **BUS STOPS BY TRACKS**





## **BUS STOPS BY TRACKS**





## **BUS STOPS BY TRACKS**