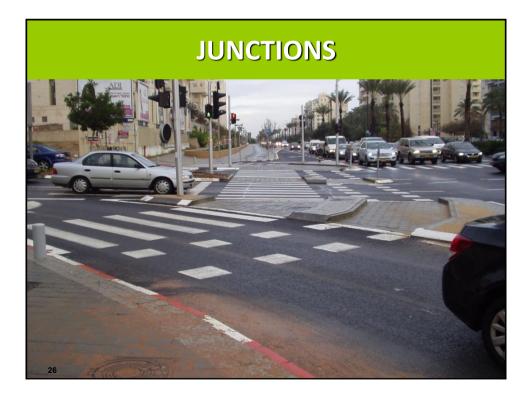

|
|------------------------------------------|------------------------------------------------------------------------|
| BEFORE                                   | AFTER                                                                  |
| BICYCLES ARE FOR<br>CHILDRENS AND SPORTS | BICYCLES ARE MOSTLY AN<br>INDIVIDUAL WAY OF<br>TRANSPORTATION          |
| BICYCLES PLACE IS<br>ON THE SIDEWALK     | NO WAY – BICYCLES MUST<br>MOVE SEPARATLY FROM<br>PEDESTRIANS           |
| STREET CYCLING IS<br>DANGEROUS           | STREET CYCLING<br>SEPARATION DEPENDS ON<br>TRAFFIC VOLUME AND<br>SPEED |
| משרד התחבורה<br>הבטיחות בדרכים           | 7 Ofec Traffic Engineering אופק הנדטת תנועה בנים                       |





























## TRAILS IN OPEN PUBLIC SPACES

























## **BUS STOPS BY TRACKS**





## **BUS STOPS BY TRACKS**





## **BUS STOPS BY TRACKS**