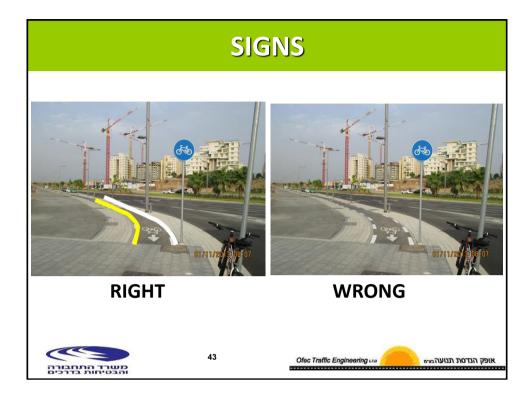

--------------------|
| BEFORE                                   | AFTER                                                                  |
| BICYCLES ARE FOR<br>CHILDRENS AND SPORTS | BICYCLES ARE MOSTLY AN<br>INDIVIDUAL WAY OF<br>TRANSPORTATION          |
| BICYCLES PLACE IS<br>ON THE SIDEWALK     | NO WAY – BICYCLES MUST<br>MOVE SEPARATLY FROM<br>PEDESTRIANS           |
| STREET CYCLING IS<br>DANGEROUS           | STREET CYCLING<br>SEPARATION DEPENDS ON<br>TRAFFIC VOLUME AND<br>SPEED |
| משרד התחבורה<br>הבטיחות בדרכים           | 7 Ofec Traffic Engineering אופק הנדטת תנועה בנים                       |





























## TRAILS IN OPEN PUBLIC SPACES

























## **BUS STOPS BY TRACKS**





## **BUS STOPS BY TRACKS**





## **BUS STOPS BY TRACKS**