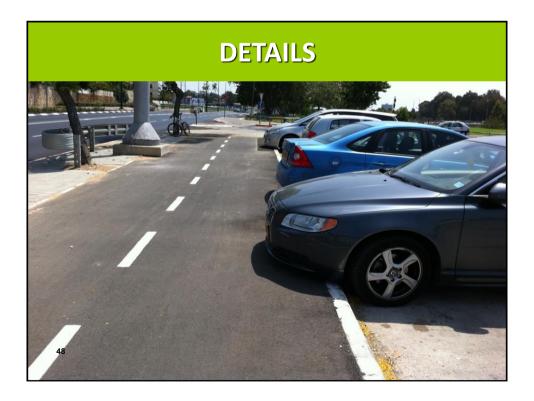

----------|
| BEFORE                                   | AFTER                                                                  |
| BICYCLES ARE FOR<br>CHILDRENS AND SPORTS | BICYCLES ARE MOSTLY AN<br>INDIVIDUAL WAY OF<br>TRANSPORTATION          |
| BICYCLES PLACE IS<br>ON THE SIDEWALK     | NO WAY – BICYCLES MUST<br>MOVE SEPARATLY FROM<br>PEDESTRIANS           |
| STREET CYCLING IS<br>DANGEROUS           | STREET CYCLING<br>SEPARATION DEPENDS ON<br>TRAFFIC VOLUME AND<br>SPEED |
| משרד התחבורה<br>הבטיחות בדרכים           | 7 Ofec Traffic Engineering אופק הנדטת תנועה בנים                       |





























## TRAILS IN OPEN PUBLIC SPACES

























## **BUS STOPS BY TRACKS**





## **BUS STOPS BY TRACKS**





## **BUS STOPS BY TRACKS**