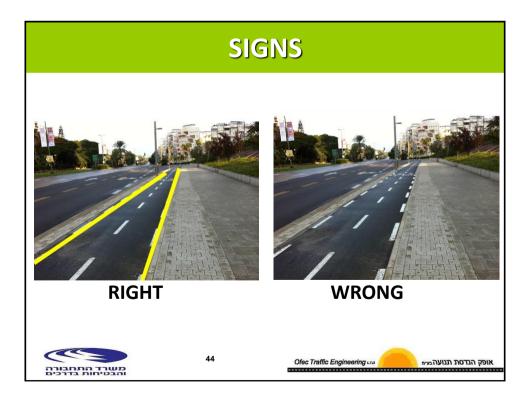

------------------|
| BEFORE                                   | AFTER                                                                  |
| BICYCLES ARE FOR<br>CHILDRENS AND SPORTS | BICYCLES ARE MOSTLY AN<br>INDIVIDUAL WAY OF<br>TRANSPORTATION          |
| BICYCLES PLACE IS<br>ON THE SIDEWALK     | NO WAY – BICYCLES MUST<br>MOVE SEPARATLY FROM<br>PEDESTRIANS           |
| STREET CYCLING IS<br>DANGEROUS           | STREET CYCLING<br>SEPARATION DEPENDS ON<br>TRAFFIC VOLUME AND<br>SPEED |
| משרד התחבורה<br>הבטיחות בדרכים           | 7 Ofec Traffic Engineering אופק הנדטת תנועה בנים                       |





























## TRAILS IN OPEN PUBLIC SPACES

























## **BUS STOPS BY TRACKS**





## **BUS STOPS BY TRACKS**





## **BUS STOPS BY TRACKS**