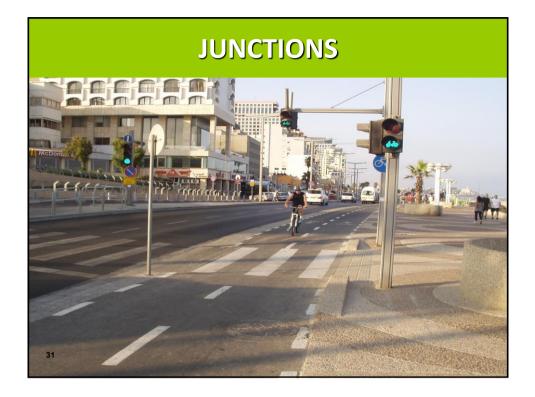

|
|------------------------------------------|------------------------------------------------------------------------|
| BEFORE                                   | AFTER                                                                  |
| BICYCLES ARE FOR<br>CHILDRENS AND SPORTS | BICYCLES ARE MOSTLY AN<br>INDIVIDUAL WAY OF<br>TRANSPORTATION          |
| BICYCLES PLACE IS<br>ON THE SIDEWALK     | NO WAY – BICYCLES MUST<br>MOVE SEPARATLY FROM<br>PEDESTRIANS           |
| STREET CYCLING IS<br>DANGEROUS           | STREET CYCLING<br>SEPARATION DEPENDS ON<br>TRAFFIC VOLUME AND<br>SPEED |
| משרד התחבורה<br>הבטיחות בדרכים           | 7 Ofec Traffic Engineering אופק הנדטת תנועה בנים                       |





























## TRAILS IN OPEN PUBLIC SPACES

























## **BUS STOPS BY TRACKS**





## **BUS STOPS BY TRACKS**





## **BUS STOPS BY TRACKS**