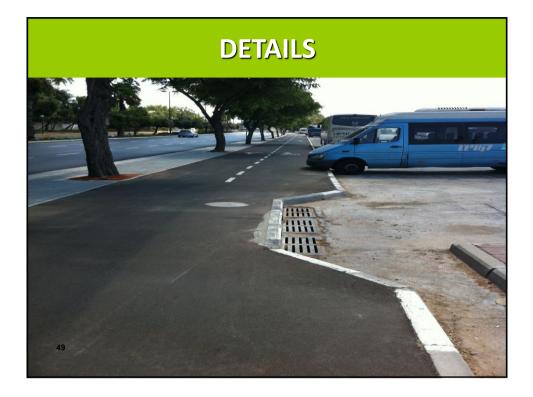

--------|
| BEFORE                                   | AFTER                                                                  |
| BICYCLES ARE FOR<br>CHILDRENS AND SPORTS | BICYCLES ARE MOSTLY AN<br>INDIVIDUAL WAY OF<br>TRANSPORTATION          |
| BICYCLES PLACE IS<br>ON THE SIDEWALK     | NO WAY – BICYCLES MUST<br>MOVE SEPARATLY FROM<br>PEDESTRIANS           |
| STREET CYCLING IS<br>DANGEROUS           | STREET CYCLING<br>SEPARATION DEPENDS ON<br>TRAFFIC VOLUME AND<br>SPEED |
| משרד התחבורה<br>הבטיחות בדרכים           | 7 Ofec Traffic Engineering אופק הנדטת תנועה בנים                       |





























## TRAILS IN OPEN PUBLIC SPACES

























## **BUS STOPS BY TRACKS**





## **BUS STOPS BY TRACKS**





## **BUS STOPS BY TRACKS**