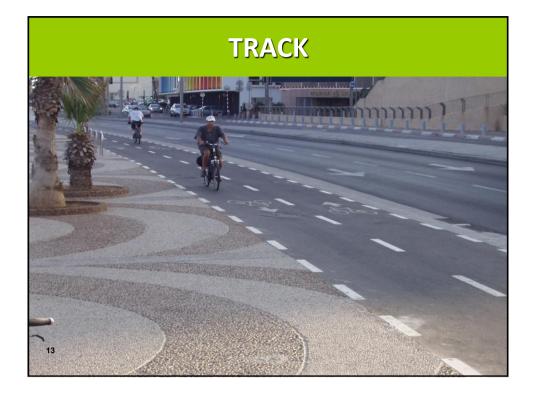

|                                                                        |
|------------------------------------------|------------------------------------------------------------------------|
| BEFORE                                   | AFTER                                                                  |
| BICYCLES ARE FOR<br>CHILDRENS AND SPORTS | BICYCLES ARE MOSTLY AN<br>INDIVIDUAL WAY OF<br>TRANSPORTATION          |
| BICYCLES PLACE IS<br>ON THE SIDEWALK     | NO WAY – BICYCLES MUST<br>MOVE SEPARATLY FROM<br>PEDESTRIANS           |
| STREET CYCLING IS<br>DANGEROUS           | STREET CYCLING<br>SEPARATION DEPENDS ON<br>TRAFFIC VOLUME AND<br>SPEED |
| משרד התחבורה<br>הבטיחות בדרכים           | 7 Ofec Traffic Engineering אופק הנדטת תנועה בנים                       |





























## TRAILS IN OPEN PUBLIC SPACES

























## **BUS STOPS BY TRACKS**





## **BUS STOPS BY TRACKS**





## **BUS STOPS BY TRACKS**