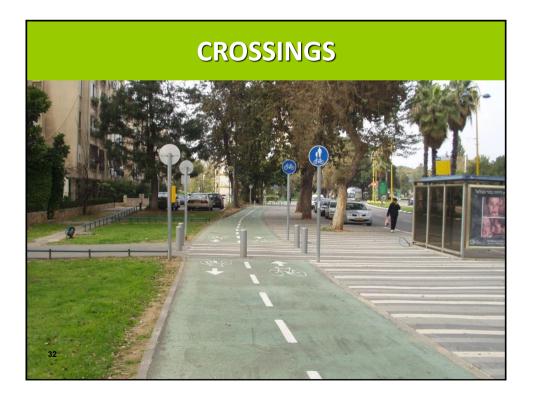

|
|------------------------------------------|------------------------------------------------------------------------|
| BEFORE                                   | AFTER                                                                  |
| BICYCLES ARE FOR<br>CHILDRENS AND SPORTS | BICYCLES ARE MOSTLY AN<br>INDIVIDUAL WAY OF<br>TRANSPORTATION          |
| BICYCLES PLACE IS<br>ON THE SIDEWALK     | NO WAY – BICYCLES MUST<br>MOVE SEPARATLY FROM<br>PEDESTRIANS           |
| STREET CYCLING IS<br>DANGEROUS           | STREET CYCLING<br>SEPARATION DEPENDS ON<br>TRAFFIC VOLUME AND<br>SPEED |
| משרד התחבורה<br>הבטיחות בדרכים           | 7 Ofec Traffic Engineering אופק הנדטת תנועה בנים                       |





























## TRAILS IN OPEN PUBLIC SPACES

























## **BUS STOPS BY TRACKS**





## **BUS STOPS BY TRACKS**





## **BUS STOPS BY TRACKS**