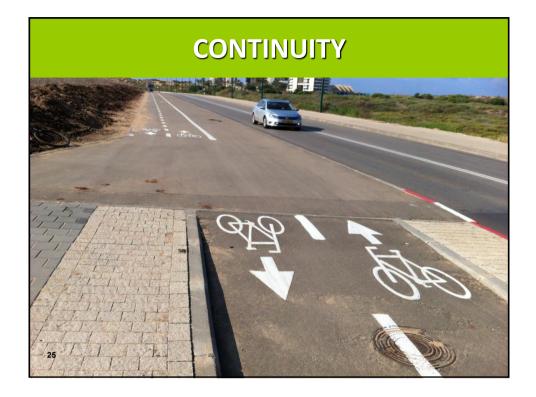

|
|------------------------------------------|------------------------------------------------------------------------|
| BEFORE                                   | AFTER                                                                  |
| BICYCLES ARE FOR<br>CHILDRENS AND SPORTS | BICYCLES ARE MOSTLY AN<br>INDIVIDUAL WAY OF<br>TRANSPORTATION          |
| BICYCLES PLACE IS<br>ON THE SIDEWALK     | NO WAY – BICYCLES MUST<br>MOVE SEPARATLY FROM<br>PEDESTRIANS           |
| STREET CYCLING IS<br>DANGEROUS           | STREET CYCLING<br>SEPARATION DEPENDS ON<br>TRAFFIC VOLUME AND<br>SPEED |
| משרד התחבורה<br>הבטיחות בדרכים           | 7 Ofec Traffic Engineering אופק הנדטת תנועה בנים                       |





























## TRAILS IN OPEN PUBLIC SPACES

























## **BUS STOPS BY TRACKS**





## **BUS STOPS BY TRACKS**





## **BUS STOPS BY TRACKS**