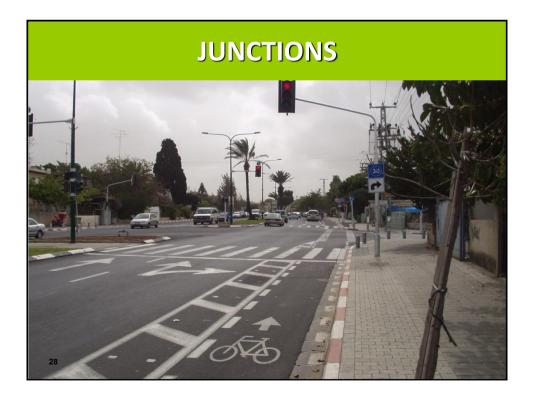

|
|------------------------------------------|------------------------------------------------------------------------|
| BEFORE                                   | AFTER                                                                  |
| BICYCLES ARE FOR<br>CHILDRENS AND SPORTS | BICYCLES ARE MOSTLY AN<br>INDIVIDUAL WAY OF<br>TRANSPORTATION          |
| BICYCLES PLACE IS<br>ON THE SIDEWALK     | NO WAY – BICYCLES MUST<br>MOVE SEPARATLY FROM<br>PEDESTRIANS           |
| STREET CYCLING IS<br>DANGEROUS           | STREET CYCLING<br>SEPARATION DEPENDS ON<br>TRAFFIC VOLUME AND<br>SPEED |
| משרד התחבורה<br>הבטיחות בדרכים           | 7 Ofec Traffic Engineering אופק הנדטת תנועה בנים                       |





























## TRAILS IN OPEN PUBLIC SPACES

























## **BUS STOPS BY TRACKS**





## **BUS STOPS BY TRACKS**





## **BUS STOPS BY TRACKS**