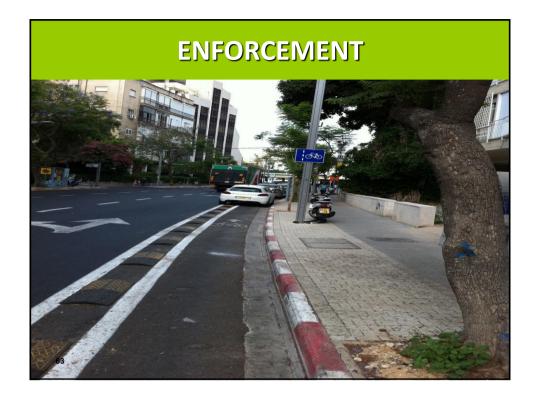

| AFTER                                                                  |
| BICYCLES ARE FOR<br>CHILDRENS AND SPORTS | BICYCLES ARE MOSTLY AN<br>INDIVIDUAL WAY OF<br>TRANSPORTATION          |
| BICYCLES PLACE IS<br>ON THE SIDEWALK     | NO WAY – BICYCLES MUST<br>MOVE SEPARATLY FROM<br>PEDESTRIANS           |
| STREET CYCLING IS<br>DANGEROUS           | STREET CYCLING<br>SEPARATION DEPENDS ON<br>TRAFFIC VOLUME AND<br>SPEED |
| משרד התחבורה<br>הבטיחות בדרכים           | 7 Ofec Traffic Engineering אופק הנדטת תנועה בנים                       |





























## TRAILS IN OPEN PUBLIC SPACES

























## **BUS STOPS BY TRACKS**





## **BUS STOPS BY TRACKS**





## **BUS STOPS BY TRACKS**