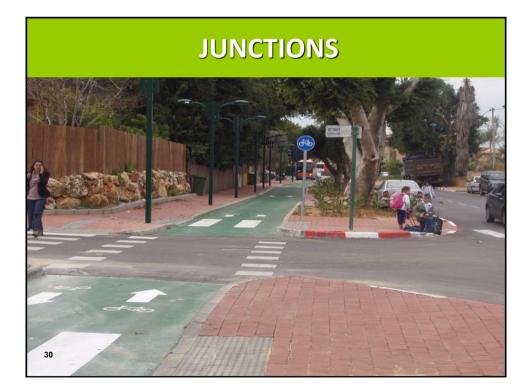

|
|------------------------------------------|------------------------------------------------------------------------|
| BEFORE                                   | AFTER                                                                  |
| BICYCLES ARE FOR<br>CHILDRENS AND SPORTS | BICYCLES ARE MOSTLY AN<br>INDIVIDUAL WAY OF<br>TRANSPORTATION          |
| BICYCLES PLACE IS<br>ON THE SIDEWALK     | NO WAY – BICYCLES MUST<br>MOVE SEPARATLY FROM<br>PEDESTRIANS           |
| STREET CYCLING IS<br>DANGEROUS           | STREET CYCLING<br>SEPARATION DEPENDS ON<br>TRAFFIC VOLUME AND<br>SPEED |
| משרד התחבורה<br>הבטיחות בדרכים           | 7 Ofec Traffic Engineering אופק הנדטת תנועה בנים                       |





























## TRAILS IN OPEN PUBLIC SPACES

























## **BUS STOPS BY TRACKS**





## **BUS STOPS BY TRACKS**





## **BUS STOPS BY TRACKS**