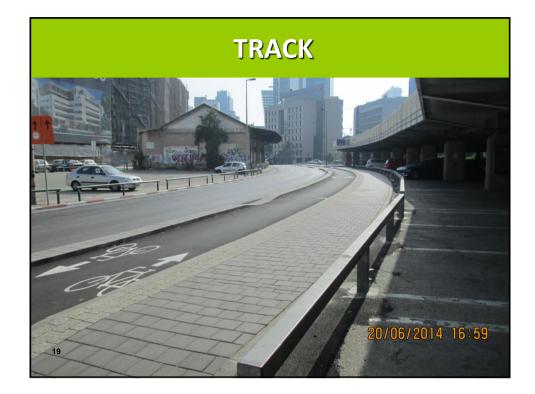

|
|------------------------------------------|------------------------------------------------------------------------|
| BEFORE                                   | AFTER                                                                  |
| BICYCLES ARE FOR<br>CHILDRENS AND SPORTS | BICYCLES ARE MOSTLY AN<br>INDIVIDUAL WAY OF<br>TRANSPORTATION          |
| BICYCLES PLACE IS<br>ON THE SIDEWALK     | NO WAY – BICYCLES MUST<br>MOVE SEPARATLY FROM<br>PEDESTRIANS           |
| STREET CYCLING IS<br>DANGEROUS           | STREET CYCLING<br>SEPARATION DEPENDS ON<br>TRAFFIC VOLUME AND<br>SPEED |
| משרד התחבורה<br>הבטיחות בדרכים           | 7 Ofec Traffic Engineering אופק הנדטת תנועה בנים                       |





























## TRAILS IN OPEN PUBLIC SPACES

























## **BUS STOPS BY TRACKS**





## **BUS STOPS BY TRACKS**





## **BUS STOPS BY TRACKS**