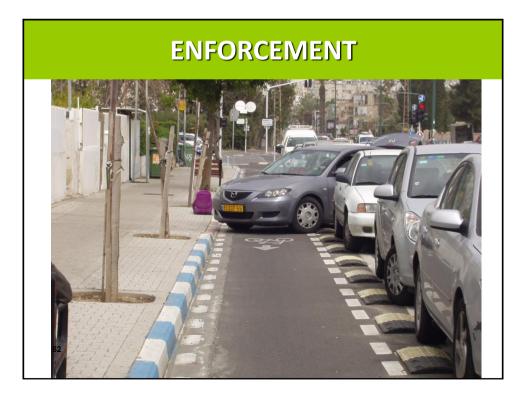

| AFTER                                                                  |
| BICYCLES ARE FOR<br>CHILDRENS AND SPORTS | BICYCLES ARE MOSTLY AN<br>INDIVIDUAL WAY OF<br>TRANSPORTATION          |
| BICYCLES PLACE IS<br>ON THE SIDEWALK     | NO WAY – BICYCLES MUST<br>MOVE SEPARATLY FROM<br>PEDESTRIANS           |
| STREET CYCLING IS<br>DANGEROUS           | STREET CYCLING<br>SEPARATION DEPENDS ON<br>TRAFFIC VOLUME AND<br>SPEED |
| משרד התחבורה<br>הבטיחות בדרכים           | 7 Ofec Traffic Engineering אופק הנדטת תנועה בנים                       |





























## TRAILS IN OPEN PUBLIC SPACES

























## **BUS STOPS BY TRACKS**





## **BUS STOPS BY TRACKS**





## **BUS STOPS BY TRACKS**