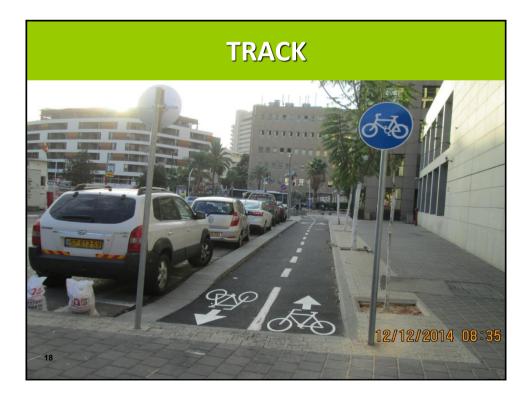

|
|------------------------------------------|------------------------------------------------------------------------|
| BEFORE                                   | AFTER                                                                  |
| BICYCLES ARE FOR<br>CHILDRENS AND SPORTS | BICYCLES ARE MOSTLY AN<br>INDIVIDUAL WAY OF<br>TRANSPORTATION          |
| BICYCLES PLACE IS<br>ON THE SIDEWALK     | NO WAY – BICYCLES MUST<br>MOVE SEPARATLY FROM<br>PEDESTRIANS           |
| STREET CYCLING IS<br>DANGEROUS           | STREET CYCLING<br>SEPARATION DEPENDS ON<br>TRAFFIC VOLUME AND<br>SPEED |
| משרד התחבורה<br>הבטיחות בדרכים           | 7 Ofec Traffic Engineering אופק הנדטת תנועה בנים                       |





























## TRAILS IN OPEN PUBLIC SPACES

























## **BUS STOPS BY TRACKS**





## **BUS STOPS BY TRACKS**





## **BUS STOPS BY TRACKS**