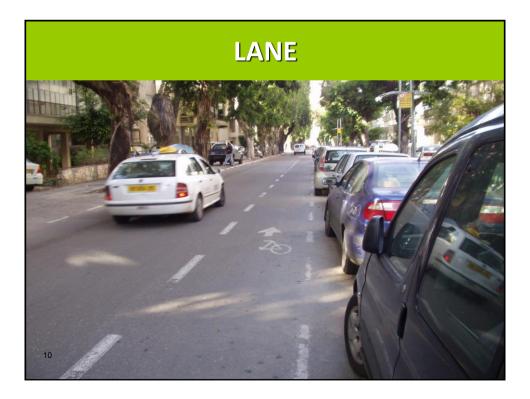

| CHANGING MIND SETTING IN ISRAEL          |                                                                        |
|------------------------------------------|------------------------------------------------------------------------|
| BEFORE                                   | AFTER                                                                  |
| BICYCLES ARE FOR<br>CHILDRENS AND SPORTS | BICYCLES ARE MOSTLY AN<br>INDIVIDUAL WAY OF<br>TRANSPORTATION          |
| BICYCLES PLACE IS<br>ON THE SIDEWALK     | NO WAY – BICYCLES MUST<br>MOVE SEPARATLY FROM<br>PEDESTRIANS           |
| STREET CYCLING IS<br>DANGEROUS           | STREET CYCLING<br>SEPARATION DEPENDS ON<br>TRAFFIC VOLUME AND<br>SPEED |
| משרד התחבורה<br>הבטיחות בדרכים           | 7 Ofec Traffic Engineering אופק הנדטת תנועה בנים                       |