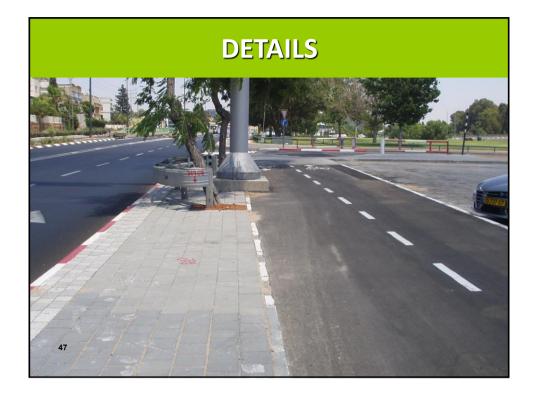

------------|
| BEFORE                                   | AFTER                                                                  |
| BICYCLES ARE FOR<br>CHILDRENS AND SPORTS | BICYCLES ARE MOSTLY AN<br>INDIVIDUAL WAY OF<br>TRANSPORTATION          |
| BICYCLES PLACE IS<br>ON THE SIDEWALK     | NO WAY – BICYCLES MUST<br>MOVE SEPARATLY FROM<br>PEDESTRIANS           |
| STREET CYCLING IS<br>DANGEROUS           | STREET CYCLING<br>SEPARATION DEPENDS ON<br>TRAFFIC VOLUME AND<br>SPEED |
| משרד התחבורה<br>הבטיחות בדרכים           | 7 Ofec Traffic Engineering אופק הנדטת תנועה בנים                       |





























## TRAILS IN OPEN PUBLIC SPACES

























## **BUS STOPS BY TRACKS**





## **BUS STOPS BY TRACKS**





## **BUS STOPS BY TRACKS**