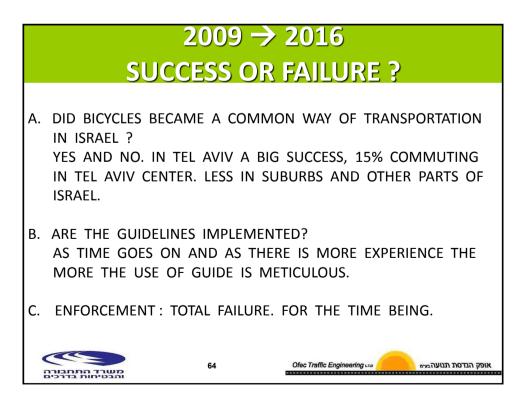

| AFTER                                                                  |
| BICYCLES ARE FOR<br>CHILDRENS AND SPORTS | BICYCLES ARE MOSTLY AN<br>INDIVIDUAL WAY OF<br>TRANSPORTATION          |
| BICYCLES PLACE IS<br>ON THE SIDEWALK     | NO WAY – BICYCLES MUST<br>MOVE SEPARATLY FROM<br>PEDESTRIANS           |
| STREET CYCLING IS<br>DANGEROUS           | STREET CYCLING<br>SEPARATION DEPENDS ON<br>TRAFFIC VOLUME AND<br>SPEED |
| משרד התחבורה<br>הבטיחות בדרכים           | 7 Ofec Traffic Engineering אופק הנדטת תנועה בנים                       |





























## TRAILS IN OPEN PUBLIC SPACES

























## **BUS STOPS BY TRACKS**





## **BUS STOPS BY TRACKS**





## **BUS STOPS BY TRACKS**