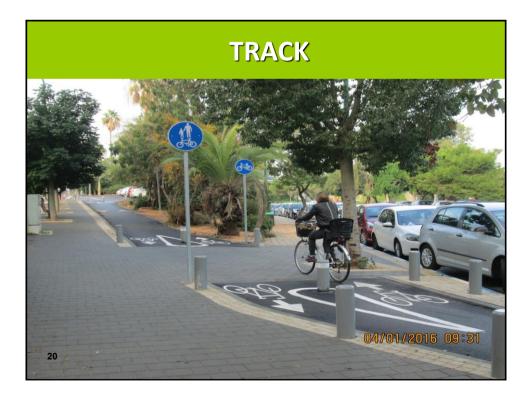

|
|------------------------------------------|------------------------------------------------------------------------|
| BEFORE                                   | AFTER                                                                  |
| BICYCLES ARE FOR<br>CHILDRENS AND SPORTS | BICYCLES ARE MOSTLY AN<br>INDIVIDUAL WAY OF<br>TRANSPORTATION          |
| BICYCLES PLACE IS<br>ON THE SIDEWALK     | NO WAY – BICYCLES MUST<br>MOVE SEPARATLY FROM<br>PEDESTRIANS           |
| STREET CYCLING IS<br>DANGEROUS           | STREET CYCLING<br>SEPARATION DEPENDS ON<br>TRAFFIC VOLUME AND<br>SPEED |
| משרד התחבורה<br>הבטיחות בדרכים           | 7 Ofec Traffic Engineering אופק הנדטת תנועה בנים                       |





























## TRAILS IN OPEN PUBLIC SPACES

























## **BUS STOPS BY TRACKS**





## **BUS STOPS BY TRACKS**





## **BUS STOPS BY TRACKS**