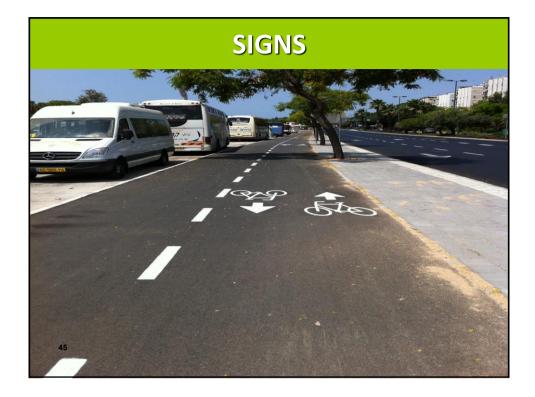

----------------|
| BEFORE                                   | AFTER                                                                  |
| BICYCLES ARE FOR<br>CHILDRENS AND SPORTS | BICYCLES ARE MOSTLY AN<br>INDIVIDUAL WAY OF<br>TRANSPORTATION          |
| BICYCLES PLACE IS<br>ON THE SIDEWALK     | NO WAY – BICYCLES MUST<br>MOVE SEPARATLY FROM<br>PEDESTRIANS           |
| STREET CYCLING IS<br>DANGEROUS           | STREET CYCLING<br>SEPARATION DEPENDS ON<br>TRAFFIC VOLUME AND<br>SPEED |
| משרד התחבורה<br>הבטיחות בדרכים           | 7 Ofec Traffic Engineering אופק הנדטת תנועה בנים                       |





























## TRAILS IN OPEN PUBLIC SPACES

























## **BUS STOPS BY TRACKS**





## **BUS STOPS BY TRACKS**





## **BUS STOPS BY TRACKS**