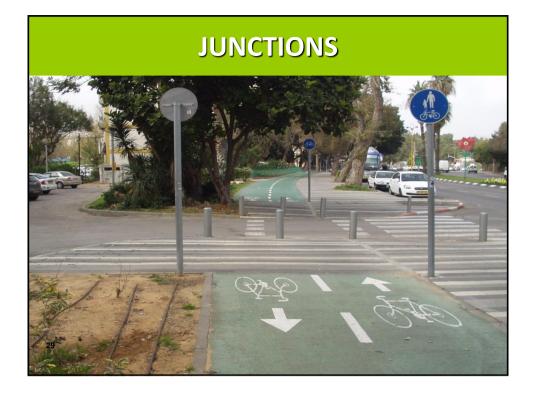

|
|------------------------------------------|------------------------------------------------------------------------|
| BEFORE                                   | AFTER                                                                  |
| BICYCLES ARE FOR<br>CHILDRENS AND SPORTS | BICYCLES ARE MOSTLY AN<br>INDIVIDUAL WAY OF<br>TRANSPORTATION          |
| BICYCLES PLACE IS<br>ON THE SIDEWALK     | NO WAY – BICYCLES MUST<br>MOVE SEPARATLY FROM<br>PEDESTRIANS           |
| STREET CYCLING IS<br>DANGEROUS           | STREET CYCLING<br>SEPARATION DEPENDS ON<br>TRAFFIC VOLUME AND<br>SPEED |
| משרד התחבורה<br>הבטיחות בדרכים           | 7 Ofec Traffic Engineering אופק הנדטת תנועה בנים                       |





























## TRAILS IN OPEN PUBLIC SPACES

























## **BUS STOPS BY TRACKS**





## **BUS STOPS BY TRACKS**





## **BUS STOPS BY TRACKS**